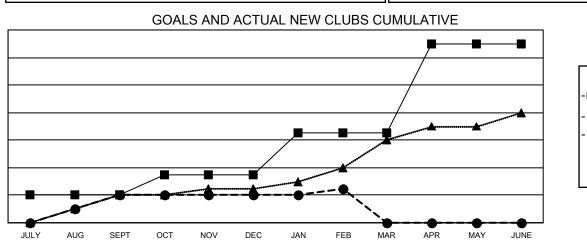

## GMT MONTHLY MEMBERSHIP PROGRESS REPORT Results as of: 2/29/2024

Multiple District 201

**LOCATION: AUSTRALIA** 

GMT · OPEN

GMT CA 7

| GIVIT. OF LIV |               |             |               |                       |                        |                         | GIVIT CA /                                        |  |  |
|---------------|---------------|-------------|---------------|-----------------------|------------------------|-------------------------|---------------------------------------------------|--|--|
| Clubs         |               |             |               | Members               |                        |                         |                                                   |  |  |
|               | RESULTS FOR   | R 2023-2024 |               | RESULTS FOR 2023-2024 |                        |                         |                                                   |  |  |
| QUARTER       | NEW CLUB GOAL | NEW CLUBS   | DROPPED CLUBS | QUARTER MEM           | BER GROWTH NET<br>GOAL | MEMBER GROWTH<br>ACTUAL | DROPPED<br>MEMBERS ACTUA<br>(including transfers) |  |  |
| JULY/AUG/SEPT | 4             | 4           | 10            | JULY/AUG/SEPT         | 475                    | 897                     | 607                                               |  |  |
| OCT/NOV/DEC   | 3             | 0           | 2             | OCT/NOV/DEC           | 597                    | 579                     | 900                                               |  |  |
| JAN/FEB/MAR   | 6             | 1           | 2             | JAN/FEB/MAR           | 500                    | 548                     | 406                                               |  |  |
| APR/MAY/JUNE  | 13            | 0           | 0             | APR/MAY/JUNE          | 575                    | 0                       | 0                                                 |  |  |

- CURRENT YEAR ACTUAL NEW CLUBS •

- LAST YEAR ACTUAL NEW CLUBS

| DROPPED CLUBS: 14 |       | 617 CLUBS OF 1152 ADDED 1 OR MORE | GENDER DISTRIBUTION               |                 |       |
|-------------------|-------|-----------------------------------|-----------------------------------|-----------------|-------|
|                   |       | NEW MEMBERS                       | MALE                              | 13,777 (61.67%) |       |
|                   |       |                                   | FEMALE                            | 8,562 (38.33%)  |       |
| DROPPED MEMBERS   |       |                                   |                                   |                 |       |
| DECEASED          | 215   | CLICK HERE FOR CUMULATIVE         | TOTAL FAMILY UNIT MEMBERS         |                 | 3,423 |
| CLUB CANCELLED 30 |       | MEMBERSHIP DATA                   |                                   |                 |       |
| OTHER 1,668       |       |                                   | FAMILY MEMBERS PAYING HALF 1 DUES |                 |       |
| TOTAL             | 1,913 |                                   | DUES                              |                 |       |