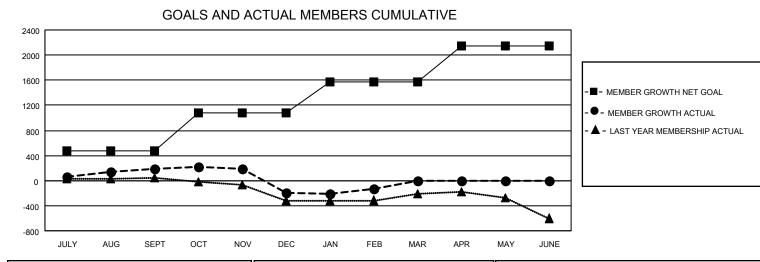

## GMT MONTHLY MEMBERSHIP PROGRESS REPORT Results as of: 2/29/2024

Multiple District 201

**LOCATION: AUSTRALIA** 

GMT · OPEN

GMT CA 7

| GIVIT. OF LIV |               |             |               |                       |                        |                         | GIVIT CA /                                        |  |  |
|---------------|---------------|-------------|---------------|-----------------------|------------------------|-------------------------|---------------------------------------------------|--|--|
| Clubs         |               |             |               | Members               |                        |                         |                                                   |  |  |
|               | RESULTS FOR   | R 2023-2024 |               | RESULTS FOR 2023-2024 |                        |                         |                                                   |  |  |
| QUARTER       | NEW CLUB GOAL | NEW CLUBS   | DROPPED CLUBS | QUARTER MEM           | BER GROWTH NET<br>GOAL | MEMBER GROWTH<br>ACTUAL | DROPPED<br>MEMBERS ACTUA<br>(including transfers) |  |  |
| JULY/AUG/SEPT | 4             | 4           | 10            | JULY/AUG/SEPT         | 475                    | 897                     | 607                                               |  |  |
| OCT/NOV/DEC   | 3             | 0           | 2             | OCT/NOV/DEC           | 597                    | 579                     | 900                                               |  |  |
| JAN/FEB/MAR   | 6             | 1           | 2             | JAN/FEB/MAR           | 500                    | 548                     | 406                                               |  |  |
| APR/MAY/JUNE  | 13            | 0           | 0             | APR/MAY/JUNE          | 575                    | 0                       | 0                                                 |  |  |

- CURRENT YEAR ACTUAL NEW CLUBS •

- LAST YEAR ACTUAL NEW CLUBS

| DROPPED CLUBS: 14 |       | 617 CLUBS OF 1152 ADDED 1 OR MORE | GENDER DISTRIBUTION               |                 |       |
|-------------------|-------|-----------------------------------|-----------------------------------|-----------------|-------|
|                   |       | NEW MEMBERS                       | MALE                              | 13,777 (61.67%) |       |
|                   |       |                                   | FEMALE                            | 8,562 (38.33%)  |       |
| DROPPED MEMBERS   |       |                                   |                                   |                 |       |
| DECEASED          | 215   | CLICK HERE FOR CUMULATIVE         | TOTAL FAMILY UNIT MEMBERS         |                 | 3,423 |
| CLUB CANCELLED 30 |       | MEMBERSHIP DATA                   |                                   |                 |       |
| OTHER 1,668       |       |                                   | FAMILY MEMBERS PAYING HALF 1 DUES |                 |       |
| TOTAL             | 1,913 |                                   | DUES                              |                 |       |